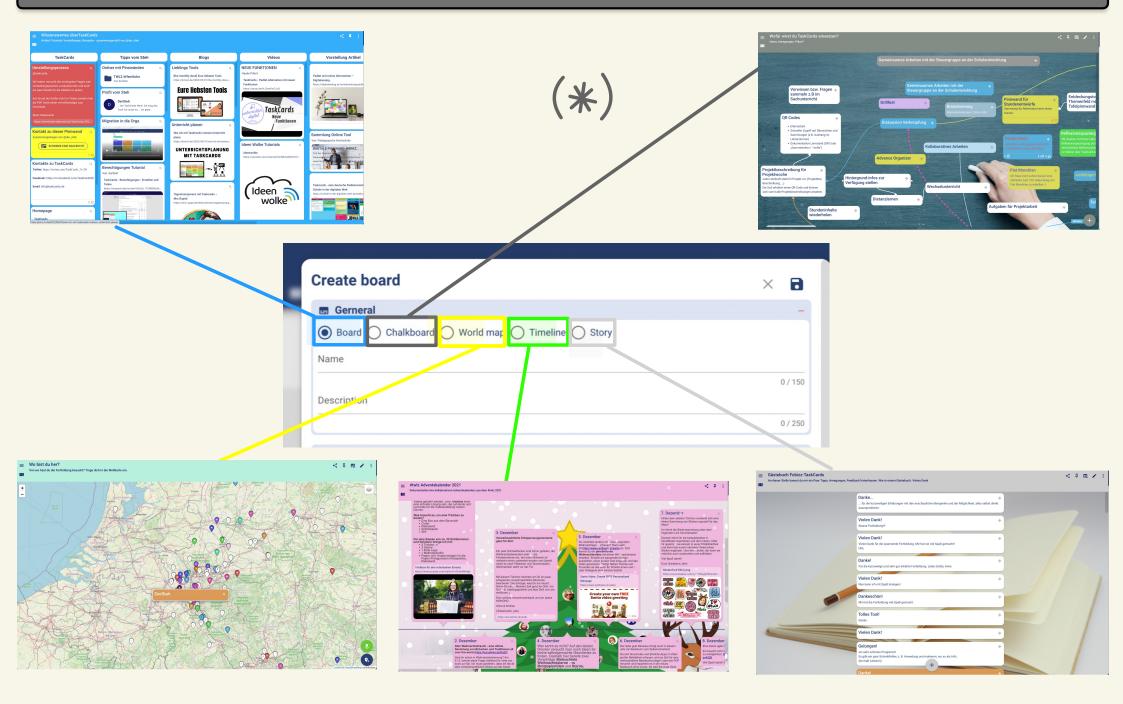

# TaskCards - von der Anmeldung zur Pinnwand - an introduction by D. Steh



# **Registration and Login**

#### Enter username, email and password







#### Menu

#### Hamburger-Menu - changing between...





# **Create Board**





### Create board - general, colour, behaviour, presets





# **Create board - Illustration - scrolling, adding cards**





### Card-Editor - click and write





### Card - Editor

Just open tabs you need - next time it looks same



Or expand it





By default - TaskCards are **private**switch to make it public
switch further again to make it searchable





### **Card-Editor - New entry**





#### Card-Editor - Contact card and video conference





### **Board menu**





### **Die Menus**





### TaskCards - icons for fast actions



# Permissions on private board





# Help - tips - links





Knownledge board all about TaskCards

Link