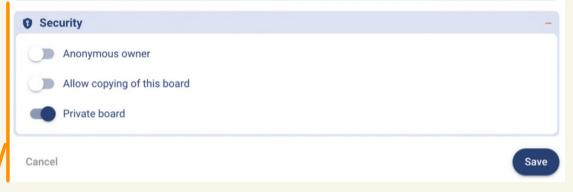

# TaskCards - von der Anmeldung zur Pinnwand - an introduction by D. Steh



# **Registration and Login**

#### Enter username, email and password







#### Menu

#### Hamburger-Menu - changing between...





# **Create Board**





### Create board - general, colour, behaviour, presets





# **Create board - Illustration - scrolling, adding cards**





### Card-Editor - click and write





### Card - Editor

Just open tabs you need - next time it looks same



Or expand it





By default - TaskCards are **private**switch to make it public
switch further again to make it searchable





### **Card-Editor - New entry**





#### Card-Editor - Contact card and video conference





### **Board menu**





### **Die Menus**





### TaskCards - icons for fast actions



# Permissions on private board





# Help - tips - links





Knownledge board all about TaskCards

Link