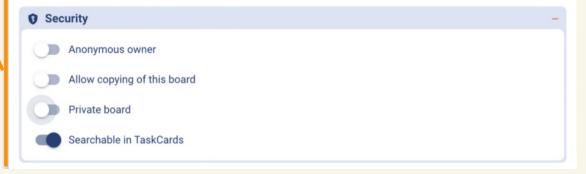

### Card - Editor

Just open tabs you need - next time it looks same

Or expand it

By default - TaskCards are **private**switch to make it public
switch further again to make it searchable