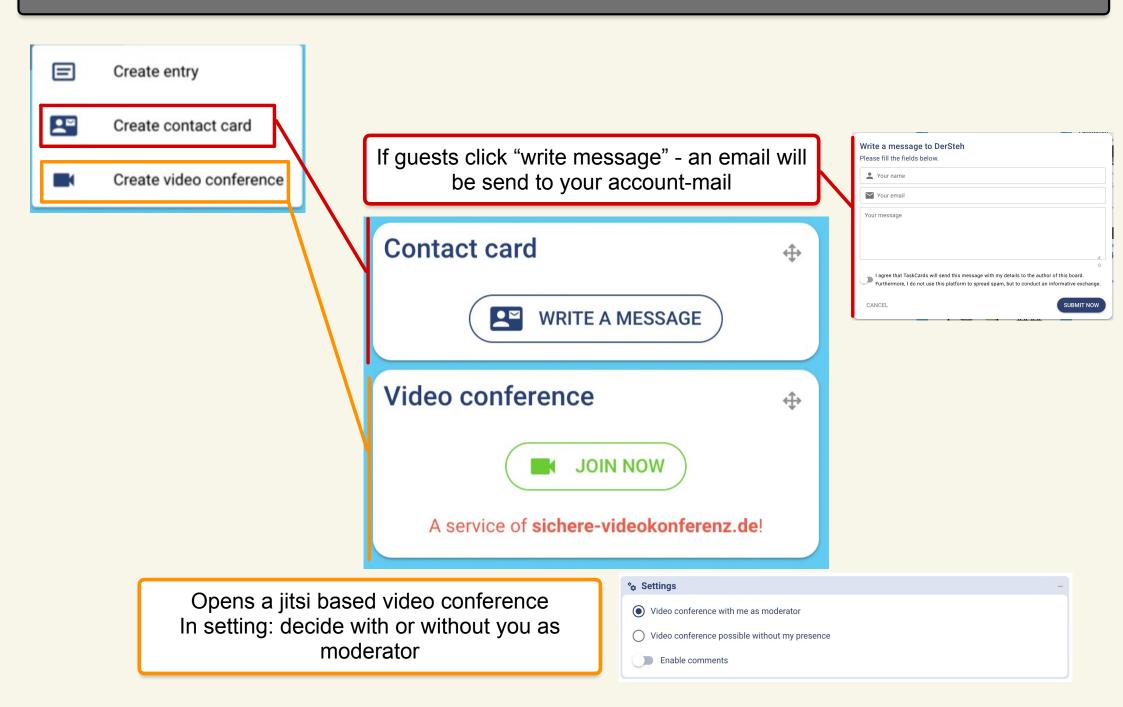

# TaskCards - von der Anmeldung zur Pinnwand - an introduction by D. Steh



# **Registration and Login**

#### Enter username, email and password







#### Menu

#### Hamburger-Menu - changing between...





# **Create Board**





### Create board - general, colour, behaviour, presets





# **Create board - Illustration - scrolling, adding cards**





### Card-Editor - click and write





### Card - Editor

Just open tabs you need - next time it looks same



Or expand it





By default - TaskCards are **private**switch to make it public
switch further again to make it searchable





### **Card-Editor - New entry**





#### Card-Editor - Contact card and video conference





### **Board menu**





### **Die Menus**





### TaskCards - icons for fast actions



# Permissions on private board





# Help - tips - links





Knownledge board all about TaskCards

Link