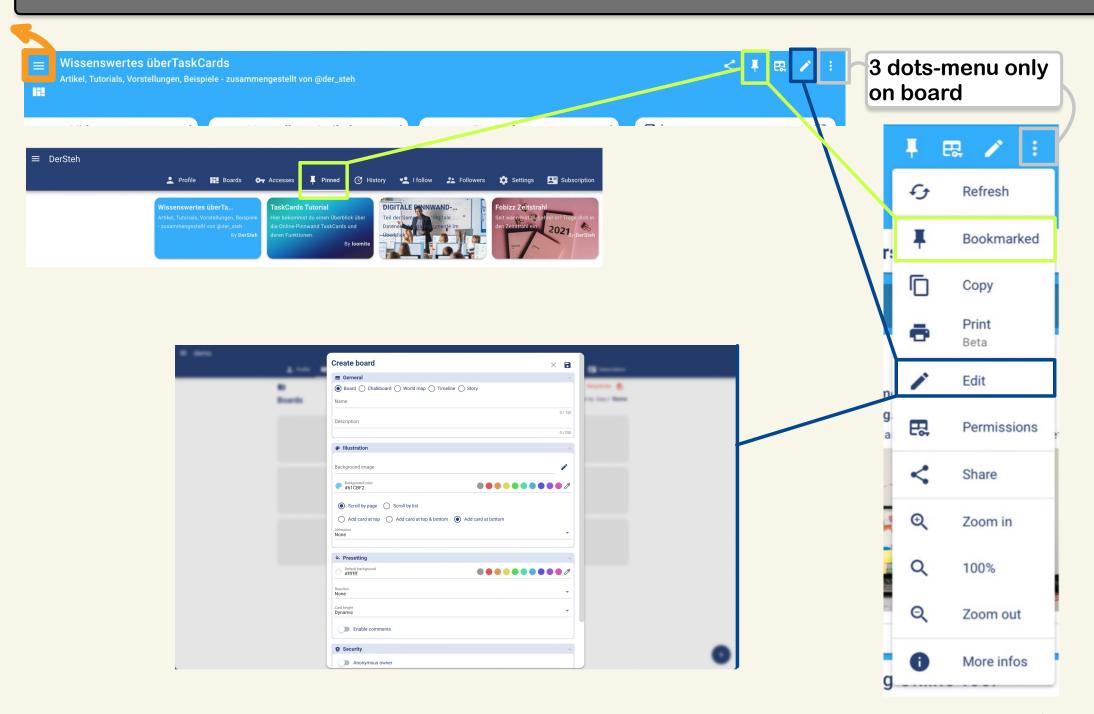

# TaskCards - von der Anmeldung zur Pinnwand - an introduction by D. Steh



# **Registration and Login**

#### Enter username, email and password







#### Menu

#### Hamburger-Menu - changing between...





# **Create Board**





### Create board - general, colour, behaviour, presets





# **Create board - Illustration - scrolling, adding cards**





### Card-Editor - click and write





### Card - Editor

Just open tabs you need - next time it looks same



Or expand it





By default - TaskCards are **private**switch to make it public
switch further again to make it searchable





### **Card-Editor - New entry**





#### Card-Editor - Contact card and video conference





### **Board menu**





### **Die Menus**





### TaskCards - icons for fast actions



# Permissions on private board





# Help - tips - links





Knownledge board all about TaskCards

Link