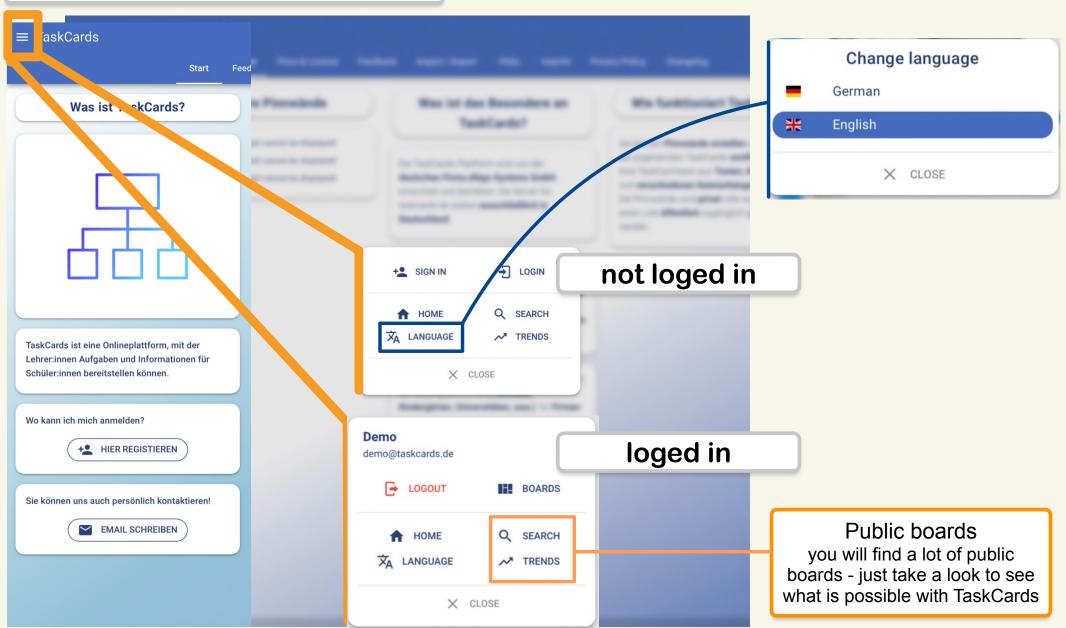

# TaskCards - von der Anmeldung zur Pinnwand - an introduction by D. Steh



# **Registration and Login**

#### Enter username, email and password







#### Menu

#### Hamburger-Menu - changing between...





# **Create Board**





### Create board - general, colour, behaviour, presets





# **Create board - Illustration - scrolling, adding cards**





### Card-Editor - click and write





### Card - Editor

Just open tabs you need - next time it looks same



Or expand it





By default - TaskCards are **private**switch to make it public
switch further again to make it searchable





### **Card-Editor - New entry**





#### Card-Editor - Contact card and video conference





### **Board menu**





### **Die Menus**





### TaskCards - icons for fast actions



# Permissions on private board





# Help - tips - links





Knownledge board all about TaskCards

Link