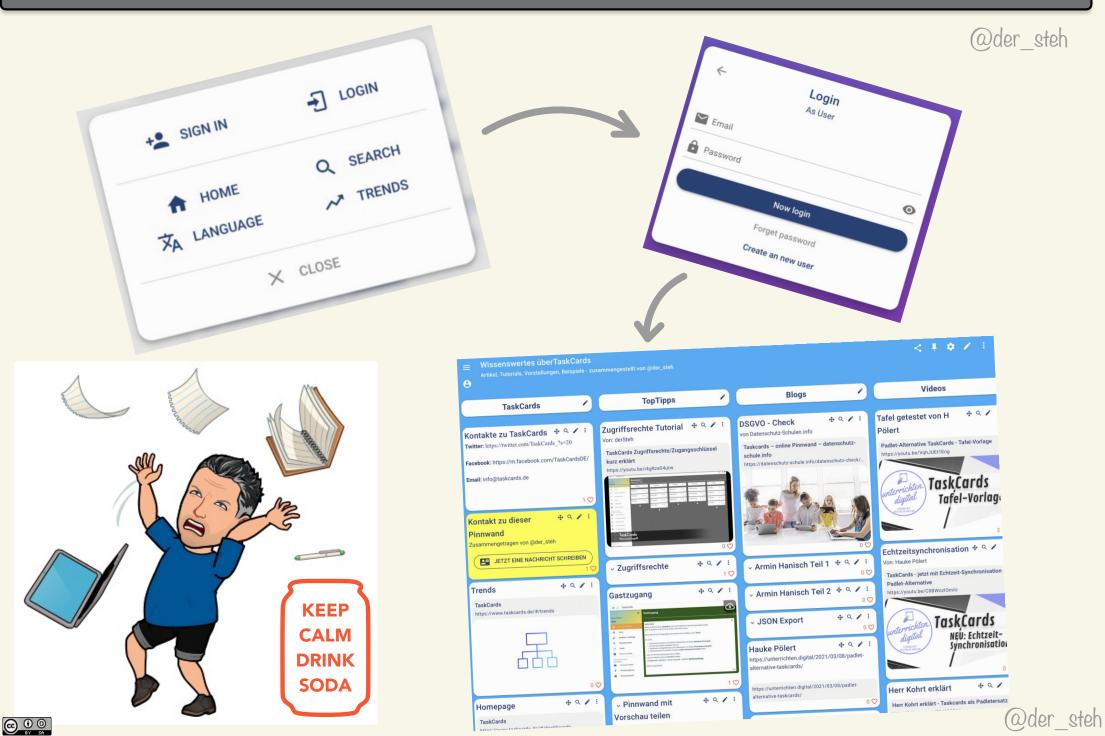

# **Registration and Login**

#### Enter username, email and password

#### Menu

#### Hamburger-Menu - changing between...

# Help - tips - links

Knownledge board all about TaskCards

Link