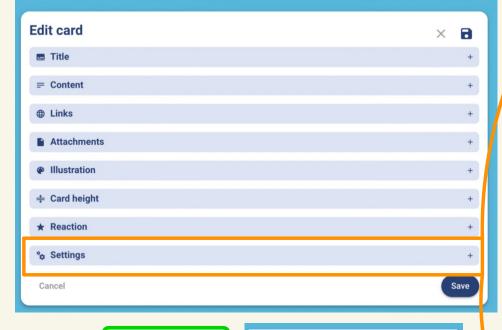

### Card - Editor

Just open tabs you need - next time it looks same

Or expand it

By default - TaskCards are **private**switch to make it public
switch further again to make it searchable