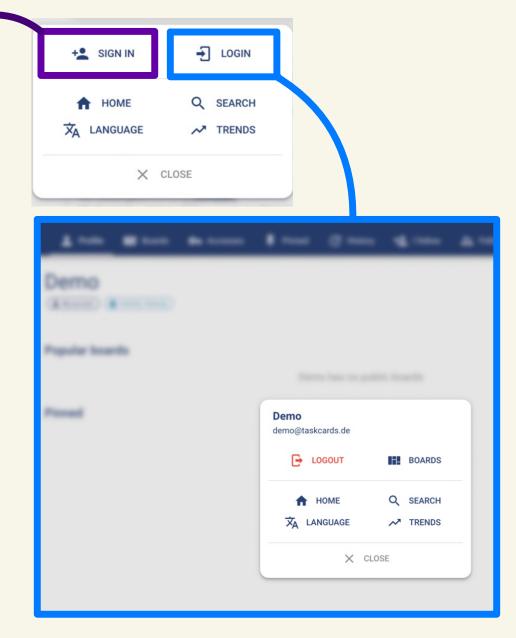

# **Registration and Login**

#### Menu

#### Hamburger-Menu - changing between...