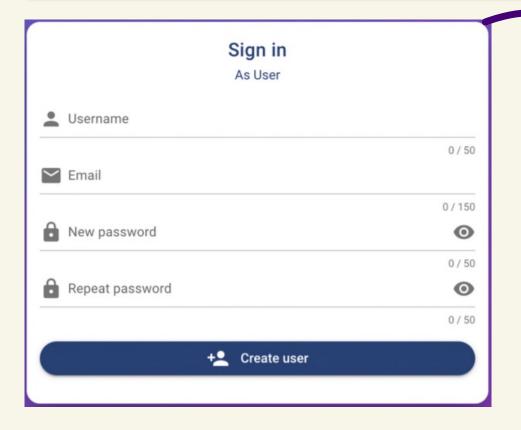

# TaskCards - von der Anmeldung zur Pinnwand - an introduction by D. Steh



# **Registration and Login**

#### Enter username, email and password







#### Menu

#### Hamburger-Menu - changing between...





# **Create Board**





### Create board - general, colour, behaviour, presets





# **Create board - Illustration - scrolling, adding cards**





### Card-Editor - click and write





### Card - Editor

Just open tabs you need - next time it looks same



Or expand it





By default - TaskCards are **private**switch to make it public
switch further again to make it searchable





### **Card-Editor - New entry**





#### Card-Editor - Contact card and video conference





### **Board menu**





### **Die Menus**





### TaskCards - icons for fast actions



# Permissions on private board





# Help - tips - links





Knownledge board all about TaskCards

Link