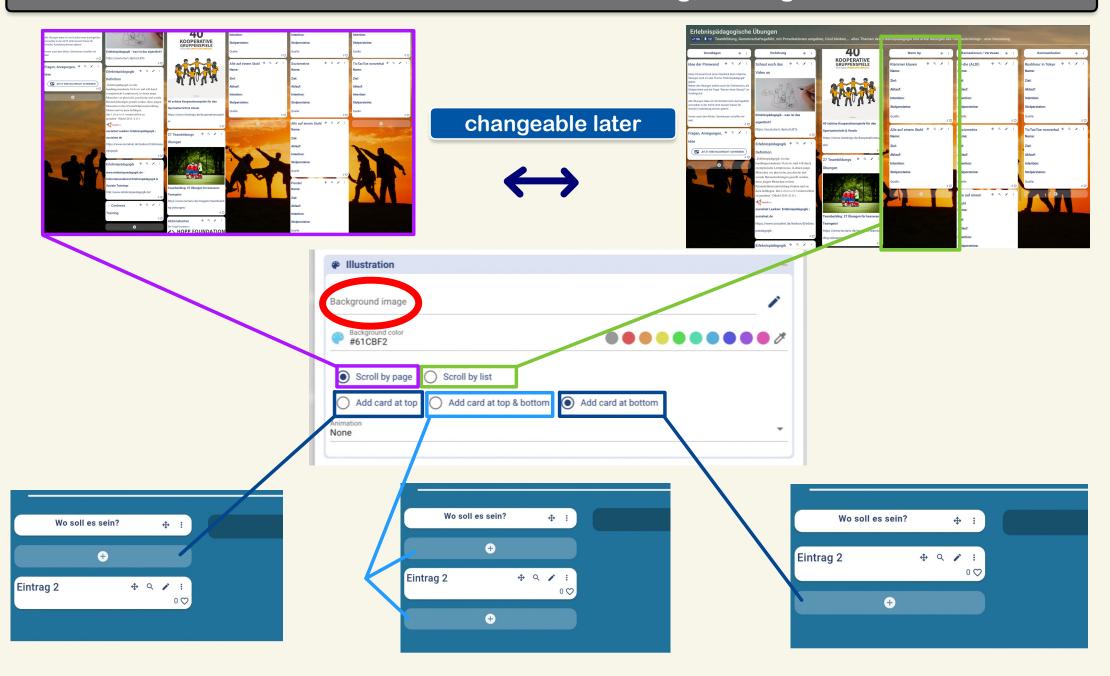

# TaskCards - von der Anmeldung zur Pinnwand - an introduction by D. Steh



# **Registration and Login**

#### Enter username, email and password







#### Menu

#### Hamburger-Menu - changing between...





# **Create Board**





### Create board - general, colour, behaviour, presets





# **Create board - Illustration - scrolling, adding cards**





### Card-Editor - click and write





### Card - Editor

Just open tabs you need - next time it looks same



Or expand it





By default - TaskCards are **private**switch to make it public
switch further again to make it searchable





### **Card-Editor - New entry**





#### Card-Editor - Contact card and video conference





### **Board menu**





### **Die Menus**





### TaskCards - icons for fast actions



# Permissions on private board





# Help - tips - links





Knownledge board all about TaskCards

Link