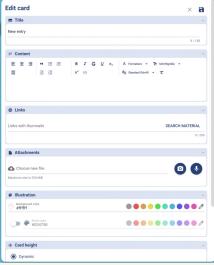

# TaskCards - von der Anmeldung zur Pinnwand - an introduction by D. Steh



# **Registration and Login**

#### Enter username, email and password







#### Menu

#### Hamburger-Menu - changing between...





# **Create Board**





### Create board - general, colour, behaviour, presets





# **Create board - Illustration - scrolling, adding cards**





### Card-Editor - click and write





### Card - Editor

Just open tabs you need - next time it looks same



Or expand it





By default - TaskCards are **private**switch to make it public
switch further again to make it searchable





### **Card-Editor - New entry**





#### Card-Editor - Contact card and video conference





### **Board menu**





### **Die Menus**





### TaskCards - icons for fast actions



# Permissions on private board





# Help - tips - links





Knownledge board all about TaskCards

Link