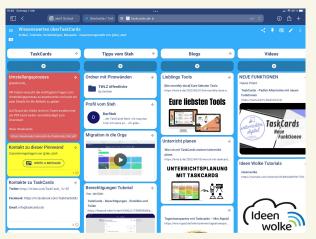

an introduction by D. Steh



# **Registration and Login**

#### Enter username, email and password







#### Menu

#### Hamburger-Menu - changing between...





# **Create Board**





### Create board - general, colour, behaviour, presets





# **Create board - Illustration - scrolling, adding cards**





### Card-Editor - click and write





### Card - Editor

Just open tabs you need - next time it looks same



Or expand it





By default - TaskCards are **private**switch to make it public
switch further again to make it searchable





### **Card-Editor - New entry**





#### Card-Editor - Contact card and video conference





### **Board menu**





### **Die Menus**





### TaskCards - icons for fast actions



# Permissions on private board





# Help - tips - links





Knownledge board all about TaskCards

Link