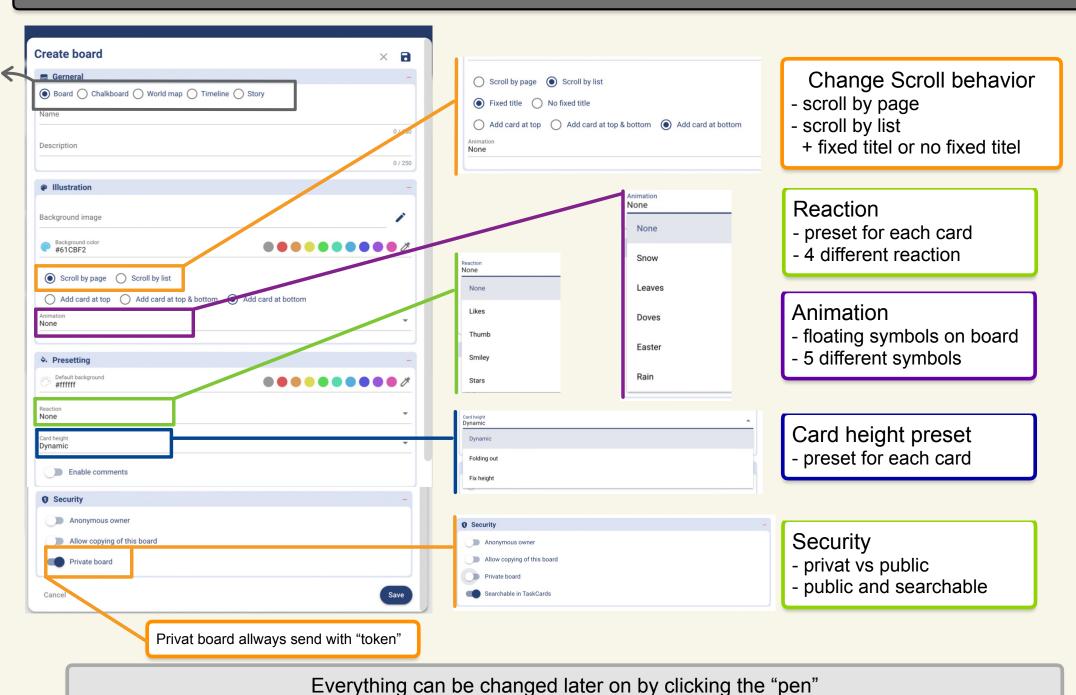

# TaskCards - von der Anmeldung zur Pinnwand - an introduction by D. Steh



# **Registration and Login**

#### Enter username, email and password







#### Menu

#### Hamburger-Menu - changing between...





# **Create Board**





### Create board - general, colour, behaviour, presets





# **Create board - Illustration - scrolling, adding cards**





### Card-Editor - click and write





### Card - Editor

Just open tabs you need - next time it looks same



Or expand it





By default - TaskCards are **private**switch to make it public
switch further again to make it searchable





### **Card-Editor - New entry**





#### Card-Editor - Contact card and video conference





### **Board menu**





### **Die Menus**





### TaskCards - icons for fast actions



# Permissions on private board





# Help - tips - links





Knownledge board all about TaskCards

Link