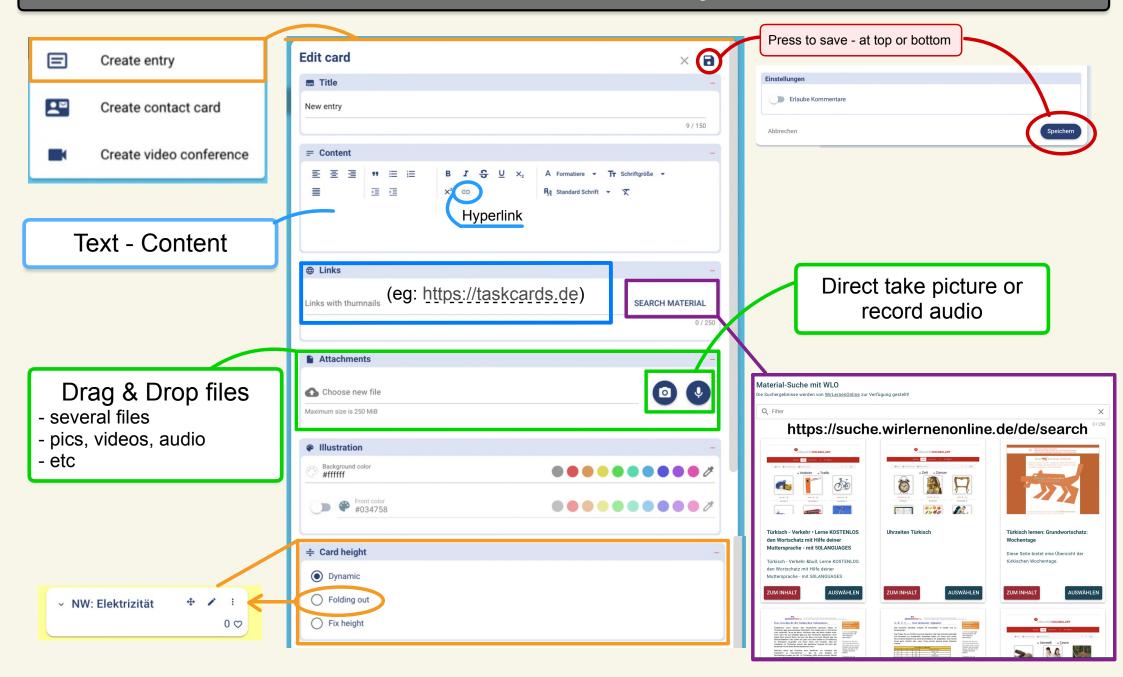

# TaskCards - von der Anmeldung zur Pinnwand - an introduction by D. Steh



# **Registration and Login**

#### Enter username, email and password







#### Menu

#### Hamburger-Menu - changing between...





# **Create Board**





### Create board - general, colour, behaviour, presets





# **Create board - Illustration - scrolling, adding cards**





### Card-Editor - click and write





### Card - Editor

Just open tabs you need - next time it looks same



Or expand it





By default - TaskCards are **private**switch to make it public
switch further again to make it searchable





### **Card-Editor - New entry**





#### Card-Editor - Contact card and video conference





### **Board menu**





### **Die Menus**





### TaskCards - icons for fast actions



# Permissions on private board





# Help - tips - links





Knownledge board all about TaskCards

Link