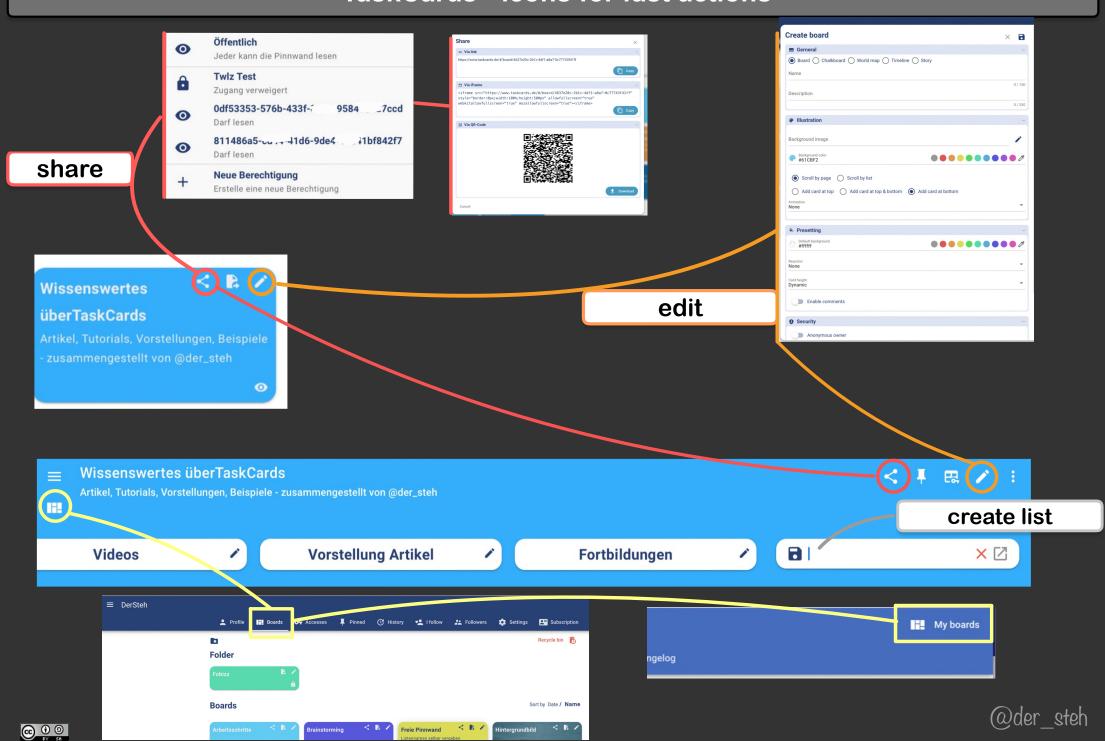

# TaskCards - von der Anmeldung zur Pinnwand - an introduction by D. Steh



# **Registration and Login**

#### Enter username, email and password







#### Menu

#### Hamburger-Menu - changing between...





# **Create Board**





### Create board - general, colour, behaviour, presets





# **Create board - Illustration - scrolling, adding cards**





### Card-Editor - click and write





### Card - Editor

Just open tabs you need - next time it looks same



Or expand it





By default - TaskCards are **private**switch to make it public
switch further again to make it searchable





### **Card-Editor - New entry**





#### Card-Editor - Contact card and video conference





### **Board menu**





### **Die Menus**





### TaskCards - icons for fast actions



# Permissions on private board





# Help - tips - links





Knownledge board all about TaskCards

Link